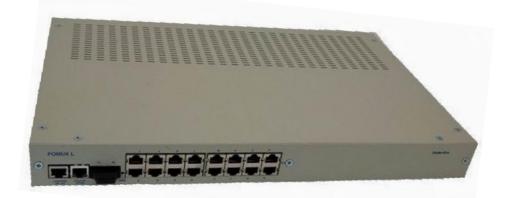

## **FOMUX L**

Optical multiplexer FOMUX L is a pair device which enables to transmit up to 16 x E1 G.703 and Ethernet 10/100 BT over optic fiber. Ethernet max. Baud rate is 100 Mbps.

FOMUX L can be configured and controlled from connected PC over Ethernet via TCP/ IP, UDP, HTTP, SNMP.