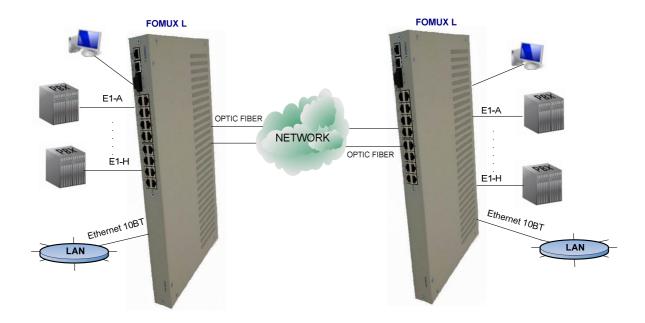

## **FOMUX L**

Optical multiplexer FOMUX L is a pair device which enables to transmit up to 16 x E1 G.703 and Ethernet 10/100 BT over optic fiber. Ethernet max. Baud rate is 100 Mbps.

FOMUX L can be configured and controlled from connected PC over Ethernet via TCP/ IP, UDP, HTTP, SNMP.

FOMUX L on the other side of optic fiber line can be configured remotely through locally connected FOMUX L.

- E1 unframed 2.048 Mbps
- E1 120 Ohm
- E1 75 Ohm
- Ethernet 10/100 BT, Baud rate 100 Mbps
- Configuration and remote control via TCP/ IP, UDP, HTTP
- Optical interface with connector SC/PC (SM 1300 nm, MM 1300 nm) or SFP module in accordance with customer needs (for Fomux L with SFP)
- Interface V.24 for multiplexer configuration from PC

## Aplikácie: